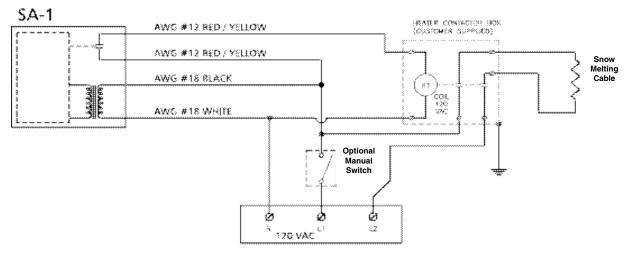

## **Installation for Contactor Controlled Load**

\*Electrical code may require use of a ground fault protection device.

Easy Heat products are provided with a limited warranty: see owner's manual or contact Easy Heat for complete terms and conditions.