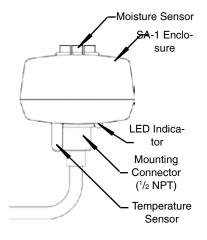

The SA-1's use of microcontroller technology can reduce power consumption by energizing your cables when the right combination of temperature and moisture exist. The SA-1's sensors are able to detect these conditions, and through a power relay, activate the cable when necessary. This saves you money.

The SA-1's microcontroller technology also detects when the sensor surface is contaminated by environmental conditions. You get a clear indication that the sensor is dirty via an easy to see LED.

| Easy Heat<br>Item # | Description                                     | Ctn<br>Qty | Ctn<br>Wt | UPC             |
|---------------------|-------------------------------------------------|------------|-----------|-----------------|
| SA-1                | 120 VAC, 16 Amp max load, Cable Voltage Control | 1          |           | 0-13627-09951-7 |

Easy to operate, with moisture and temperature sensors, we recommend that the SA-1 installation meet all electrical code requirements in your area.