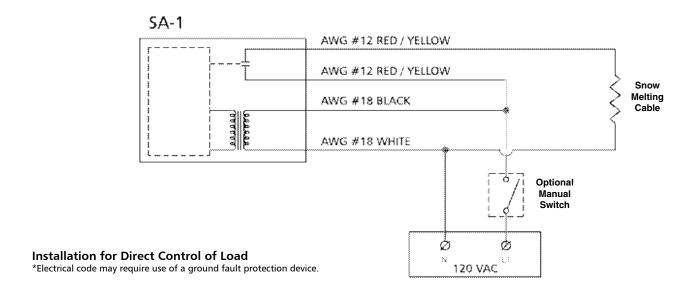

## **Installation for Contactor Controlled Load**

\*Electrical code may require use of a ground fault protection device.

Easy Heat products are provided with a limited warranty: see owner's manual or contact Easy Heat for complete terms and conditions.