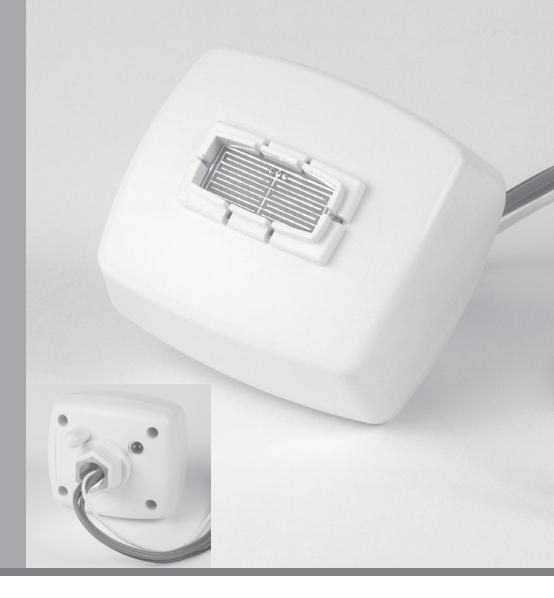

## Automatic Snow/Ice Melting Controller

Easy Heat's SA-1 is a sensible solution for economical and effective control for powering heating cables in snow and ice melting applications. Water resistant, the SA-1 operates when snow or freezing rain conditions exist, and can regulate cable operation in sidewalks, driveways, parking garage entrances or drive-through areas — in both residential and commercial settings.

The SA-1's use of microcontroller technology can reduce power consumption by energizing your cables when the right combination of temperature and moisture exist. The SA-1's sensors are able to detect these conditions, and through a power relay, activate the cable when necessary. This saves you money.

The SA-1's microcontroller technology also detects when the sensor surface is contaminated by environmental conditions. You get a clear indication that the sensor is dirty via an easy to see LED.

| Easy Heat<br>Item # | Description                                     | Ctn<br>Qty | Ctn<br>Wt | UPC             |
|---------------------|-------------------------------------------------|------------|-----------|-----------------|
| SA-1                | 120 VAC, 16 Amp max load, Cable Voltage Control | 1          |           | 0-13627-09951-7 |